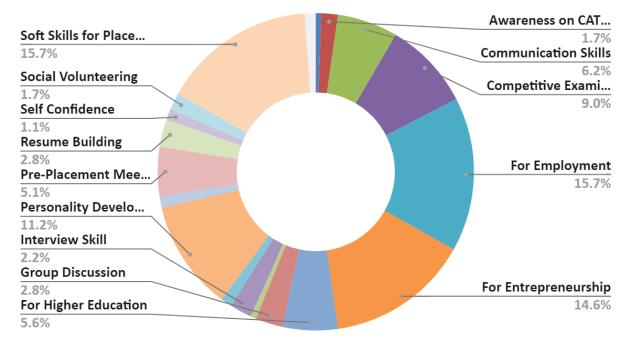

### **TRAINING PROGRAMMES PER YEAR**

|                           | No. of     |
|---------------------------|------------|
| Category                  | Programmes |
| Aptitude Skill            | 1          |
| Awareness on CAT Exam     | 3          |
| Communication Skills      | 11         |
| Competitive Examination   | 16         |
| For Employment            | 28         |
| For Entrepreneurship      | 26         |
| For Higher Education      | 10         |
| Group Discussion          | 5          |
| Interpersonal Skills      | 1          |
| Interview Skill           | 4          |
| Mock Interview            | 2          |
| Personality Development   | 20         |
| Placement Training        | 2          |
| Pre-Placement Meeting     | 9          |
| Resume Building           | 5          |
| Self Confidence           | 2          |
| Social Volunteering       | 3          |
| Soft Skills for Placement | 28         |
| Study Abroad Seminar      | 1          |
| What Next for Agrarians?  | 1          |
| Grand Total               | 178        |