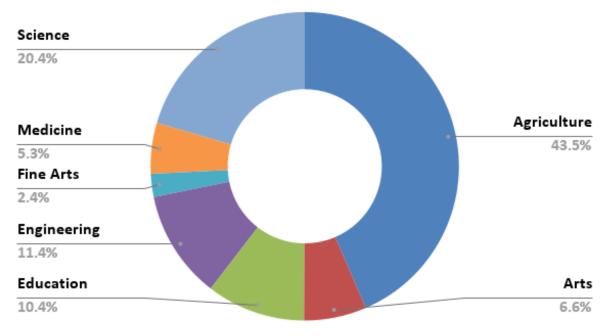

### STUDENTS BENEFITED PER FACULTY

| Faculty     | No. of Student |
|-------------|----------------|
| Agriculture | 9857           |
| Arts        | 1484           |
| Education   | 2347           |
| Engineering | 2572           |
| Fine Arts   | 550            |
| Medicine    | 1207           |
| Science     | 4631           |
| Grand Total | 22648          |