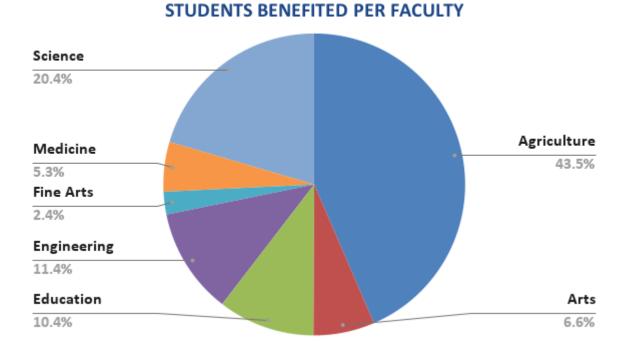

### STUDENTS BENEFITED PER FACULTY

| Faculty     | No. of Student |
|-------------|----------------|
| Agriculture | 9857           |
| Arts        | 1484           |
| Education   | 2347           |
| Engineering | 2572           |
| Fine Arts   | 550            |
| Medicine    | 1207           |
| Science     | 4631           |
| Grand Total | 22648          |