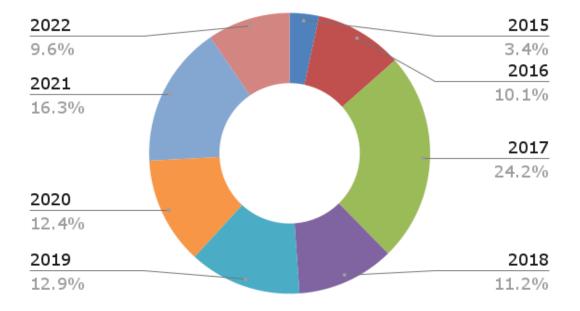

# TRAINING PROGRAMMES PER YEAR

| Year        | No. of Programmes |
|-------------|-------------------|
| 2015        | 6                 |
| 2016        | 18                |
| 2017        | 43                |
| 2018        | 20                |
| 2019        | 23                |
| 2020        | 22                |
| 2021        | 29                |
| 2022        | 17                |
| Grand Total | 178               |